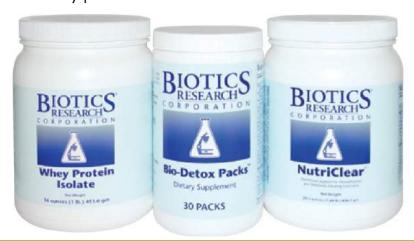

## For the Health of Your Practice:

The I0-Day BioDetox Kit was formulated with ease of use and patient compliance in mind. Great care went into the creation of this program whereby the liver-gastrointestinal connection and its resulting inflammation are addressed. Conveniently packaged, each I0-Day BioDetox Kit contains 2 bottles of NutriClear®, I bottle of Whey Protein Isolate, I bottle of Bio-Detox PacksTM (30 Packets) along with a shaker cup. Practitioners instruct their patients to follow an "anti-inflammatory" diet (included), and consume the I0-Day BioDetox Kit as follows: